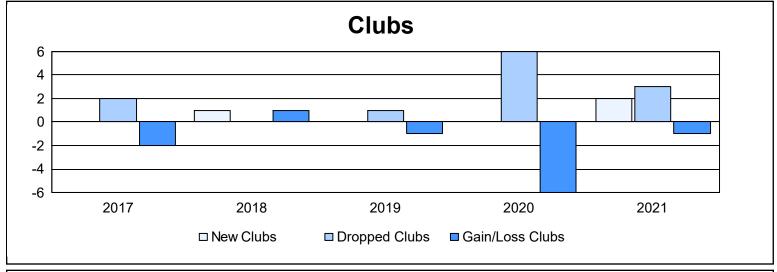

District 107 D As of June 2021 Cumulative

| Year      | New<br>Clubs | Dropped<br>Clubs | Gain/<br>Loss<br>Clubs | New<br>Members | Charter<br>Members | Reinstate<br>Members | Transfer<br>Members | Total<br>Member<br>Added | Total<br>Members<br>Dropped | Gain/<br>Loss<br>Members |
|-----------|--------------|------------------|------------------------|----------------|--------------------|----------------------|---------------------|--------------------------|-----------------------------|--------------------------|
| 2016-2017 | 0            | 2                | -2                     | 111            | 0                  | 0                    | 7                   | 118                      | 133                         | -15                      |
| 2017-2018 | 1            | 0                | 1                      | 65             | 23                 | 1                    | 17                  | 106                      | 208                         | -102                     |
| 2018-2019 | 0            | 1                | -1                     | 72             | 0                  | 4                    | 6                   | 82                       | 184                         | -102                     |
| 2019-2020 | 0            | 6                | -6                     | 47             | 1                  | 1                    | 14                  | 63                       | 169                         | -106                     |
| 2020-2021 | 2            | 3                | -1                     | 40             | 43                 | 2                    | 2                   | 87                       | 184                         | -97                      |
| Average   | 1            | 2                | -2                     | 67             | 13                 | 2                    | 9                   | 91                       | 176                         | -84                      |