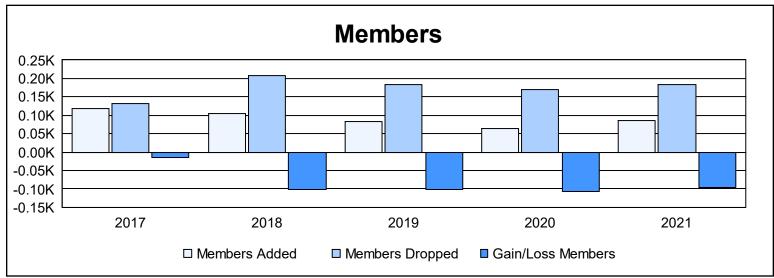

District 107 D As of June 2021 Cumulative

| Year      | New<br>Clubs | Dropped<br>Clubs | Gain/<br>Loss<br>Clubs | New<br>Members | Charter<br>Members | Reinstate<br>Members | Transfer<br>Members | Total<br>Member<br>Added | Total<br>Members<br>Dropped | Gain/<br>Loss<br>Members |
|-----------|--------------|------------------|------------------------|----------------|--------------------|----------------------|---------------------|--------------------------|-----------------------------|--------------------------|
| 2016-2017 | 0            | 2                | -2                     | 111            | 0                  | 0                    | 7                   | 118                      | 133                         | -15                      |
| 2017-2018 | 1            | 0                | 1                      | 65             | 23                 | 1                    | 17                  | 106                      | 208                         | -102                     |
| 2018-2019 | 0            | 1                | -1                     | 72             | 0                  | 4                    | 6                   | 82                       | 184                         | -102                     |
| 2019-2020 | 0            | 6                | -6                     | 47             | 1                  | 1                    | 14                  | 63                       | 169                         | -106                     |
| 2020-2021 | 2            | 3                | -1                     | 40             | 43                 | 2                    | 2                   | 87                       | 184                         | -97                      |
| Average   | 1            | 2                | -2                     | 67             | 13                 | 2                    | 9                   | 91                       | 176                         | -84                      |